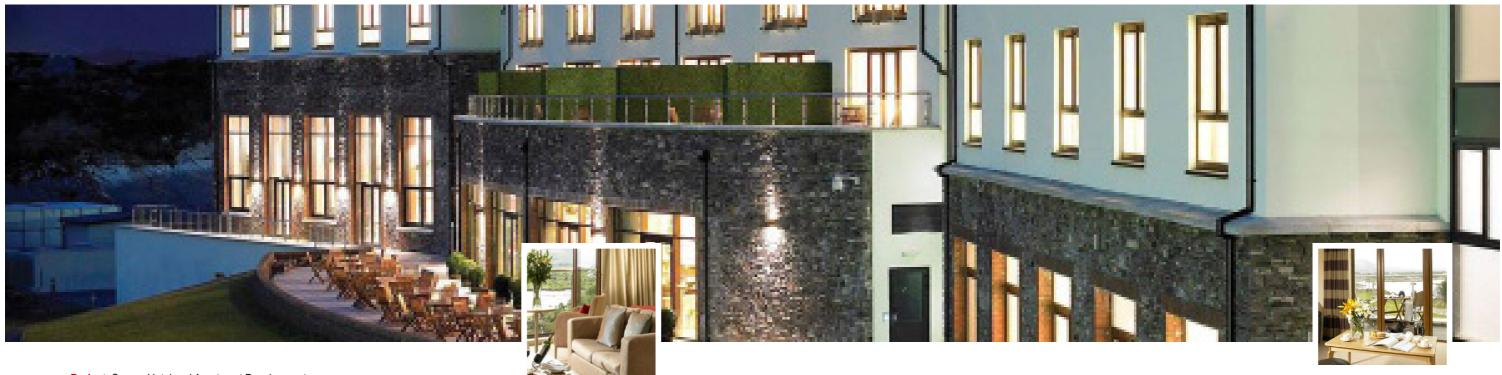

#### **SCOPE OF WORKS**

In this turnkey project, abm were responsible for the design, construction and project management of the construction of a new four-star 5,700sqm hotel and apartment complex.

The hotel consists of 69 no. bedrooms, all with ensuites and 28 no. two bedroom and two three-bedroom apartments in the scenic location of Sneem on the ring of Kerry. The complex also includes function rooms, a gymnasium with saunas and hot tubs, bars and restaurants.

Half of the rooms offer sea views with premium suites also having terraces.

The function room can accommodate 300 no. people comfortably and is equipped with state-of-the-art event and conferencing facilities. The hotel has a sauna, hot tub and gymnasium. The ground floor incorporates a large bar and a restaurant which seats 70 no. diners.

Four of the ground floor bedrooms are fully equipped for use by persons with physical

disabilities and each has a connecting door to the next room. ABM installed a wheelchair suitable lift for access to the leisure area, sauna, hot tub and gymnasium. All facilities have been inspected and approved by the Irish Wheelchair Association. The hotel section of the development was completed in 17 months and to achieve this fast-track programme the building structure was manufactured off-site using an insulated light gauge steel frame system which eliminated more traditional methods of construction such as in-situ concrete and blockwork. This allowed the on-site works to the structure, including windows and roof, to be completed in record time.