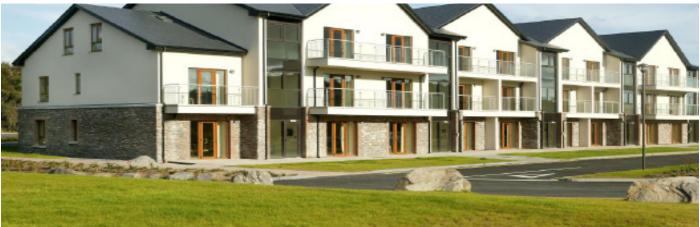

#### **SCOPE OF WORKS**

In this turnkey project, abm were responsible for the design, construction and project management of the construction of a new four-star 5,700sqm hotel and apartment complex.

The hotel consists of 69 no. bedrooms, all with ensuites and 28 no. two bedroom and two three-bedroom apartments in the scenic location of Sneem on the ring of Kerry. The complex also includes function rooms, a gymnasium with saunas and hot tubs, bars and restaurants.

Half of the rooms offer sea views with premium suites also having terraces.

The function room can accommodate 300 no. people comfortably and is equipped with state-of-the-art event and conferencing facilities. The hotel has a sauna, hot tub and gymnasium. The ground floor incorporates a large bar and a restaurant which seats 70 no. diners.

Four of the ground floor bedrooms are fully equipped for use by persons with physical

disabilities and each has a connecting door to the next room. ABM installed a wheelchair suitable lift for access to the leisure area, sauna, hot tub and gymnasium. All facilities have been inspected and approved by the Irish Wheelchair Association. The hotel section of the development was completed in 17 months and to achieve this fast-track programme the building structure was manufactured off-site using an insulated light gauge steel frame system which eliminated more traditional methods of construction such as in-situ concrete and blockwork. This allowed the on-site works to the structure, including windows and roof, to be completed in record time.