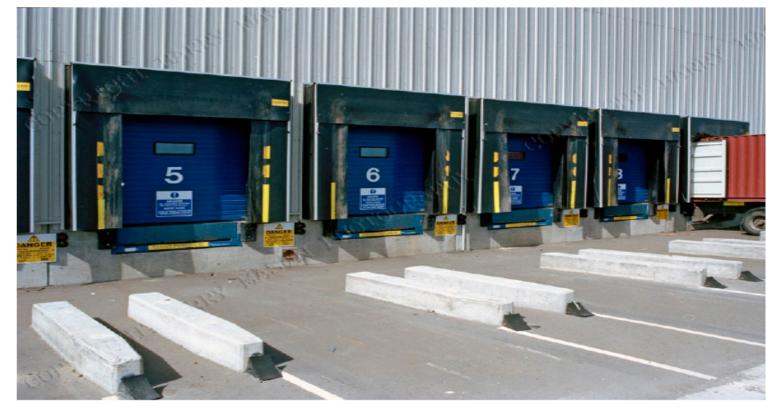

One of the most complex aspects of the project was the requirement to fit 40 dock levellers and doors to cater for the secure loading and unloading of 40ft container trucks.

Due to the programme constraints of the project, and rather than use the more traditional method of constructing insitu concrete dock levellers, ABM Construction adopted a unique approach to fast-tracking this phase.