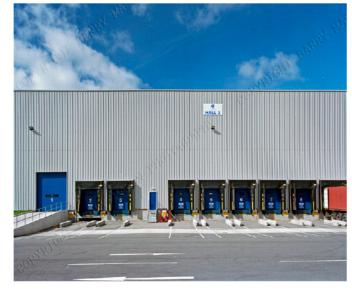

One of the most complex aspects of the project was the requirement to fit 40 dock levellers and doors to cater for the secure loading and unloading of 40ft container trucks.

Due to the programme constraints of the project, and rather than use the more traditional method of constructing insitu concrete dock levellers, ABM Construction adopted a unique approach to fast-tracking this phase.

By manufacturing the dock leveller system off-site at least 30% off the normal construction time, that would be required for a project of this scale, was saved.