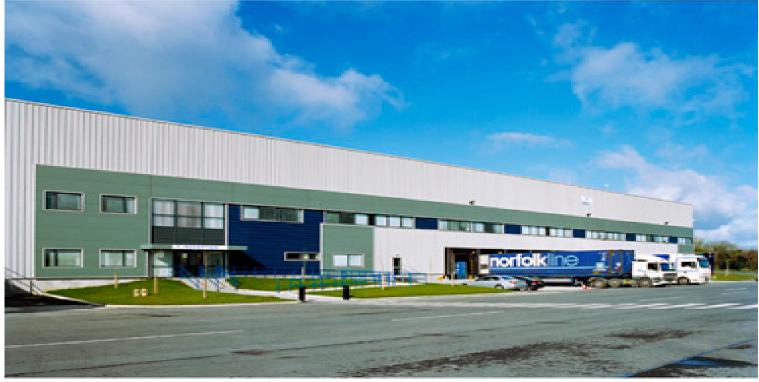

## **SCOPE OF WORKS:**

ABM's role in the project was as Main Contractor and Project Supervisor for the Construction Stage (PSCS).

The GEODIS warehouse at IBM Campus, Damastown, Mulhuddart in West Dublin is a prime example of ABMs ability to fast track a major project using innovative technology and construction methods.

In partnership with French company GSE and working with a novated design team for the client IBM Ireland, ABM successfully design managed and constructed this project, with the first phase, which consisted of a 100,000ft<sup>2</sup> logistics warehouse, being completed in just 6 months.

The warehouse, which is used for the storage and retrieval of IBM components and finished servers, is connected by an automated conveyor link to IBM'S computer manufacturing facility in Damastown, Mulhuddart, Dublin 15.