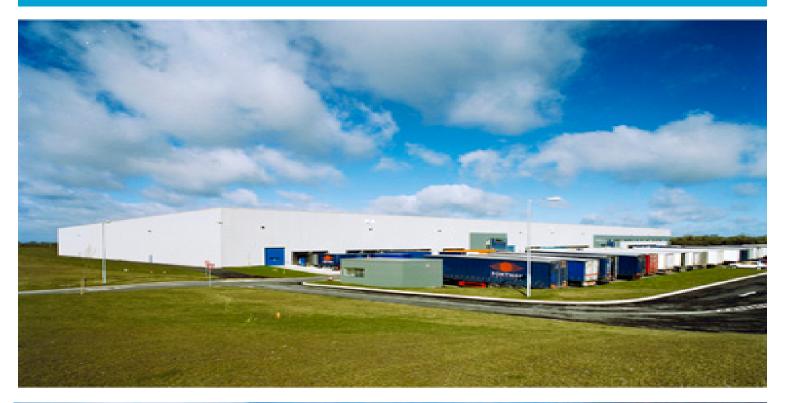

## **SCOPE OF WORKS:**

ABM's role in the project was as Main Contractor and Project Supervisor for the Construction Stage (PSCS).

The GEODIS warehouse at IBM Campus, Damastown, Mulhuddart in West Dublin is a prime example of ABMs ability to fast track a major project using innovative technology and construction methods.

In partnership with French company GSE and working with a novated design team for the client IBM Ireland, ABM successfully design managed and constructed this project, with the first phase, which consisted of a 100,000ft<sup>2</sup> logistics warehouse, being completed in just 6 months.

The warehouse, which is used for the storage and retrieval of IBM components and finished servers, is connected by an automated conveyor link to IBM'S computer manufacturing facility in Damastown, Mulhuddart, Dublin 15.