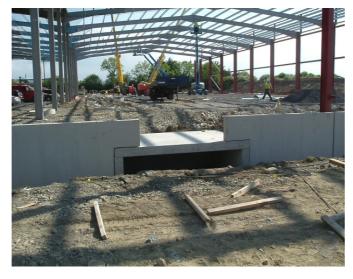

One of the most complex aspects of the project was the requirement to fit 40 dock levellers and doors to cater for the secure loading and unloading of 40ft container trucks.

Due to the programme constraints of the project, and rather than use the more traditional method of constructing insitu concrete dock levellers, ABM Construction adopted a unique approach to fast-tracking this phase.

By manufacturing the dock leveller system off-site at least 30% off the normal construction time, that would be required for a project of this scale, was saved.