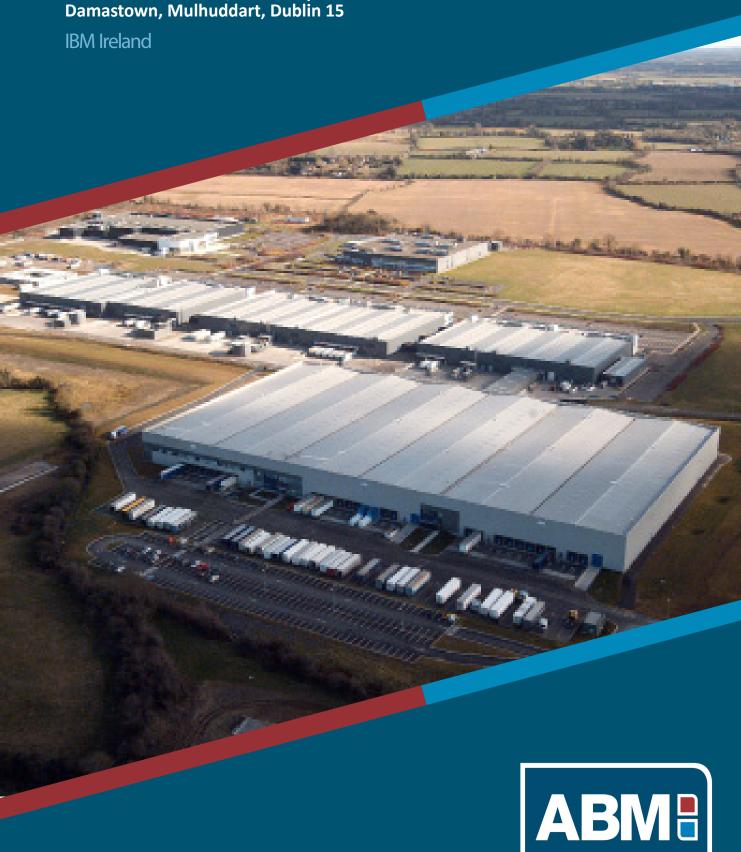

## **Project Experience Fact Sheet**

**CONTRACTORS** 

**PROJECT:** GEODIS - Warehouse

(IBM CAMPUS)

**CLIENT:** IBM Ireland

**VALUE: €18** million

**STAGE:** Completed

The project consisted of the construction of a 300,000 sq. Ft. 3 storey warehouse and logistics facility in West Dublin. The project was a joint venture with French company GSE. ABM's role in the project was as Main Contractor and Project Supervisor for the Construction Stage (PSCS). ABM worked with a novated design team on this project.

## **SCOPE OF WORKS:**

ABM's role in the project was as Main Contractor and Project Supervisor for the Construction Stage (PSCS).

The GEODIS warehouse at IBM Campus, Damastown, Mulhuddart in West Dublin is a prime example of ABMs ability to fast track a major project using innovative technology and construction methods.