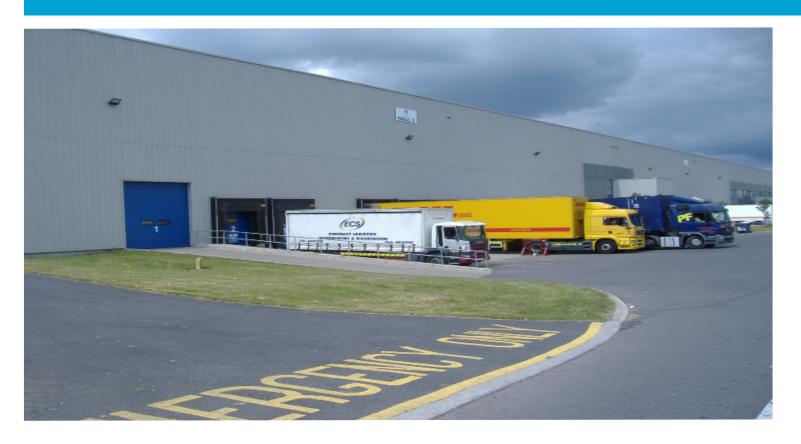

One of the most complex aspects of the project was the requirement to fit 40 dock levellers and doors to cater for the secure loading and unloading of 40ft container trucks.

Due to the programme constraints of the project, and rather than use the more traditional method of constructing insitu concrete dock levellers, ABM Construction adopted a unique approach to fast-tracking this phase.